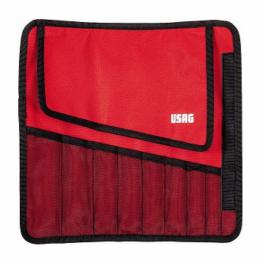

# **EMPTY POUCH**

285 X/BV

## **Family details**

| Code       | LxP mm  |   |
|------------|---------|---|
| U02850950Q | 325x320 | 1 |